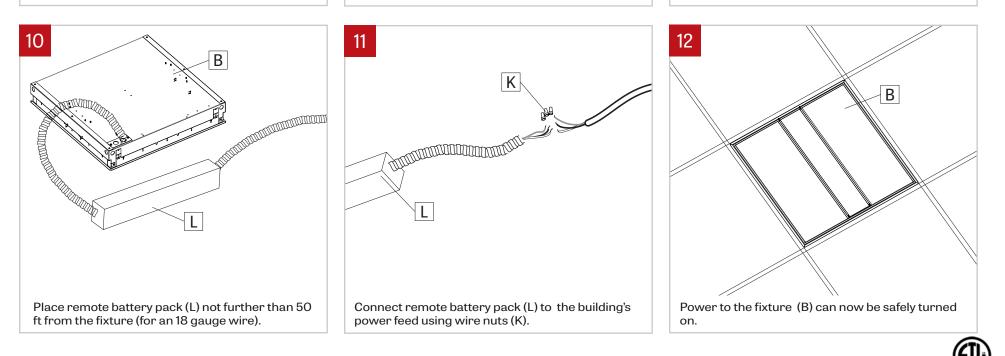

Push connected wires inside the fixture .Reinstall power plate (G) onto fixture (B) by refastening screws to power plate (G) and fixture (B).

FILENAME:NOVA-VEGA-GRID-CEILING-WITH-REMOTE-BATTERY-PACK-INST November 12, 2019 Page: 2 / 2