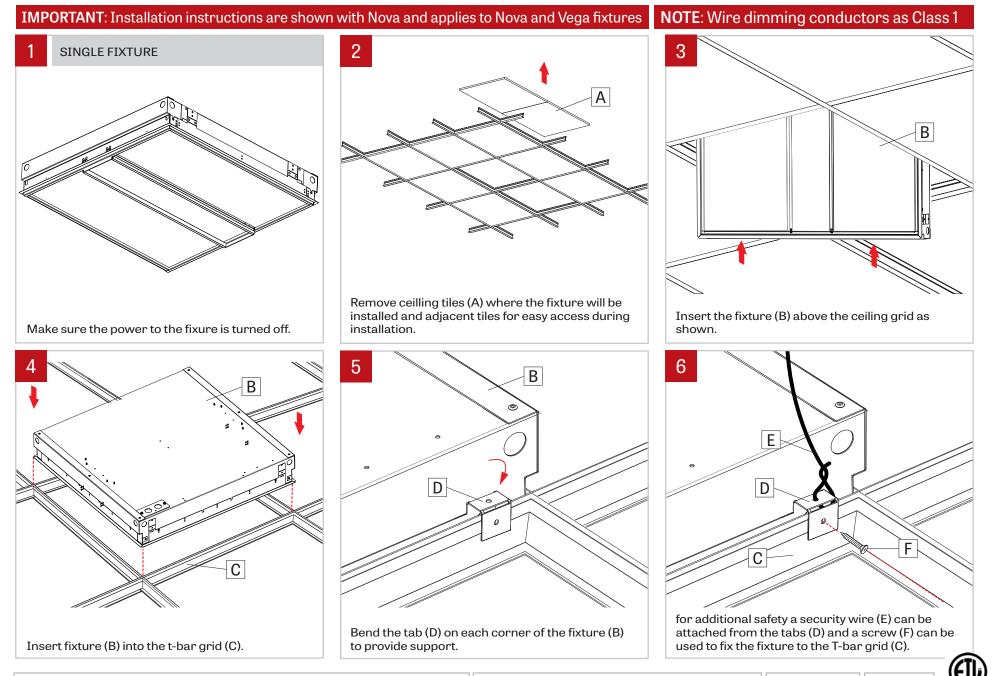

## **GRID CEILING - WITH REMOTE BATTERY PACK**

Remove power plate (G) from fixture and install BX connector (H) (by other) and BX cable (I) (by other) trought the power plate. Tightened BX connector (H) screw.