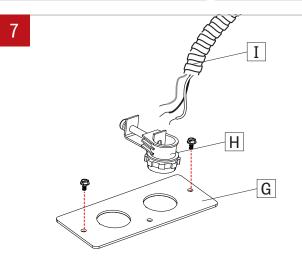

www.lumenwerx.com (T) 514-225-4304 (F) 514-931-4862 © All rights are reserved to LumenWerx ULC.

Connect cables from the BX cable (I) to the Fixture Driver cables (J) using wire nuts (K). Ensure connections comply with local and national electrical codes.