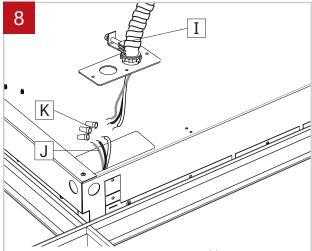

Push connected wires inside the fixture .Reinstall power plate (G) onto fixture (B) by refastening screws to power plate (G) and fixture (B).

FILENAME:NOVA-VEGA-GRID-CEILING-WITH-REMOTE-BATTERY-PACK-INST November 12, 2019 Page: 2 / 2